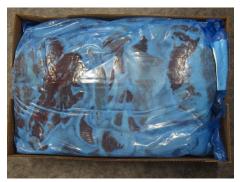

# **Packaging**

| Packaging       | Material              | Weight       | Thickness / Size   |
|-----------------|-----------------------|--------------|--------------------|
| 1 <sup>st</sup> | Blue poly block       | Catch weight | N.a.               |
| 2 <sup>nd</sup> | Cardboard box Minerva | Catch weight | 545 x 372 x 165 mm |