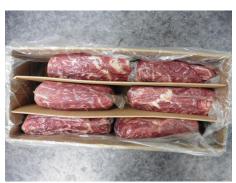

#### **Packaging**

| Packaging       | Material                      | Weight       | Thickness / Size   |  |
|-----------------|-------------------------------|--------------|--------------------|--|
| 1 <sup>st</sup> | Single packed in a vacuum bag | 2+ kg        | N.a.               |  |
|                 | (foodgrade)                   |              |                    |  |
| 2 <sup>nd</sup> | Cardboard box Mataboi         | Catch weight | 580 x 260 x 170 mm |  |