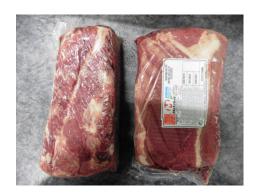

# **Product description**

Size : 2+KG
Brand : MATABOI
Origin : Brazil
Further : Grass fed

#### **Packaging**

| Packaging       | Material                      | Weight       | Thickness / Size   |  |
|-----------------|-------------------------------|--------------|--------------------|--|
| 1 <sup>st</sup> | Single packed in a vacuum bag | 2+ kg        | N.a.               |  |
|                 | (foodgrade)                   |              |                    |  |
| 2 <sup>nd</sup> | Cardboard box Mataboi         | Catch weight | 580 x 260 x 170 mm |  |